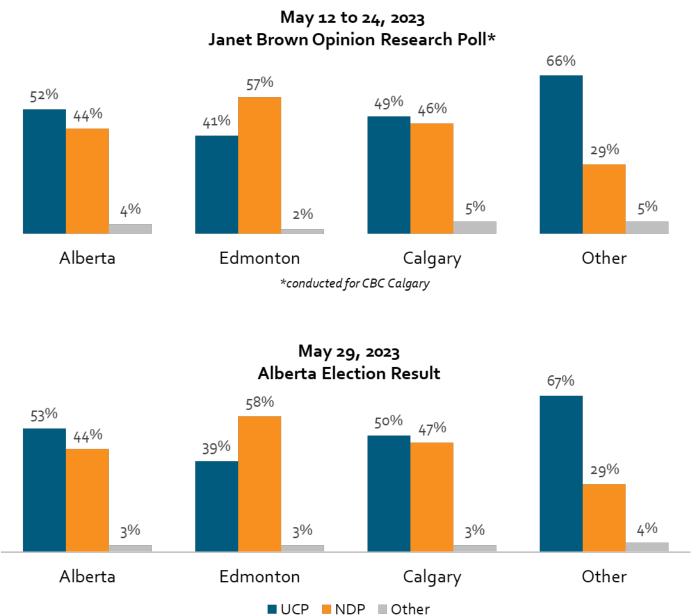

telephone interviewing) facility in Edmonton. The interviewing staff at Trend receives extensive training on the proper administration of interviews and are closely monitored by supervisors. A minimum of 10 percent of each interviewer's work was unobtrusively monitored for quality control in accordance with industry standards.
- What sets this poll apart?
- Unlike non-random polls (such as online panels), this survey is based on a random sample, so it is possible to report on a margin of error.
- Unlike surveys that are conducted over one or two nights, this survey was conducted over several nights so multiple attempts (up to five attempts, at five different times of day) could be made to ensure busy and hard-to-reach respondents were represented in the sample.

## Insights You Can Trust



## Janet Brown delivers insights you can trust

Together with Trend Research, Janet Brown conducted the most accurate publiclyreleased poll during the 2023 Alberta provincial election.

www.janetbrown.ca

| 1V10 2027                      |                  |            |               |           | CD           | C Report      | Cara        |                |                  |                |        |        |       | 1 01 20 | ,      |     |
|--------------------------------|------------------|------------|---------------|-----------|--------------|---------------|-------------|----------------|------------------|----------------|--------|--------|-------|---------|--------|-----|
| Q4. Generally speaking, do you | a strongly appro | ve, somewh | at approve, s | omewhat d | isapprove,